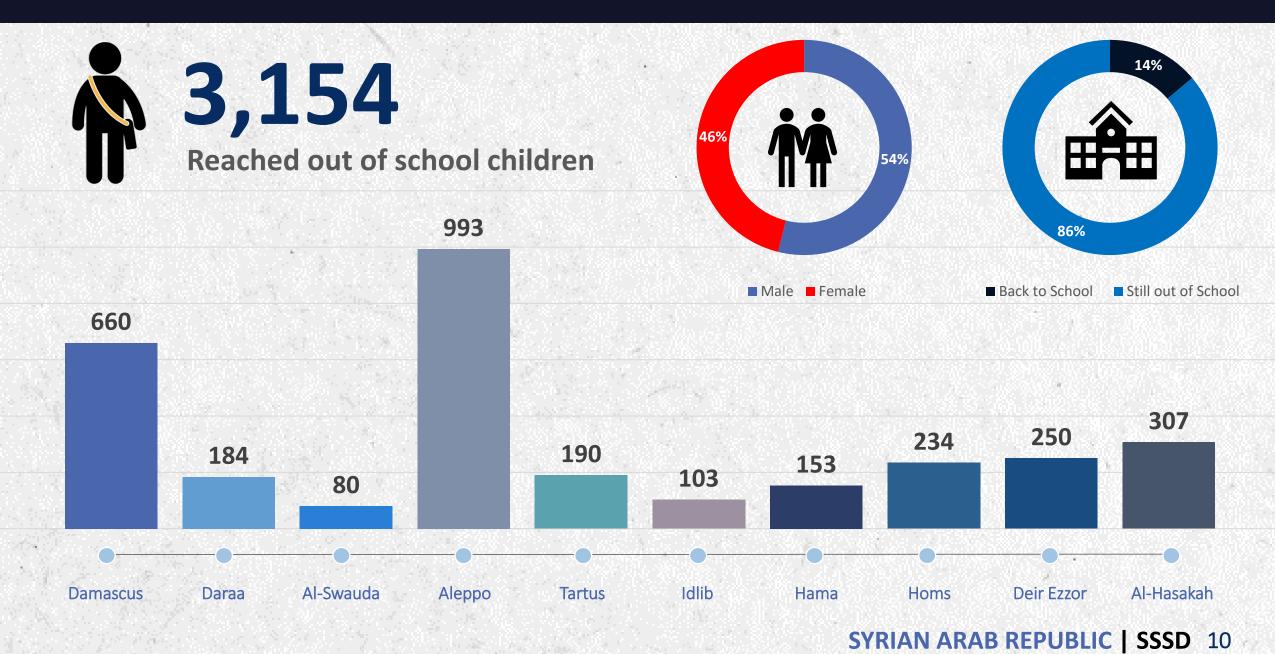

e populations.

Through all its services, SSSD works by applying its vision, which is:



#### **Restoring Lives ... Rebuilding Communities** So the LEAST become Partners in Transformations that LAST

#### **FOREWORD**

According to the Harmony Memorandum signed between the MoE and SSSD on June 11, 2022, regarding providing educational support to children and dropouts students in the following governorates:

Damascus, Rural Damascus, Daraa, Al-Swauda, Deir Ezzor, Aleppo, Tartus, Al-Hasakah and Qamishli, Homs, Hama, Rural Idlib.

Where the Syrian Society for Social Development provided a set of educational activities that meet the needs of the beneficiaries which were monitored in the targeted areas.





#### REMEDIAL CLASSES









#### **HOMEWORK CAFÉ**





#### **CATCH-UP CLASSES**



### **FORSA PROGRAM**

Aims to provide the chance for working dropout children and children who support their parents to register in an Educational Program specified for them, that is appropriate to their working hours, living conditions, and their educational level.

#### **FORSA PROGRAM**





# BOOKS AND STATIONERIES

Were also distributed to children who committed to the Educational sessions.

#### DISTRIBUTION STATIONERY AND LEARNING MATERIALS



#### **INTERVENTIONS IN SCHOOLS**

During the year 2022, interventions took place in

#### 129 Schools

within the Syrian governorates, providing Educational Courses and Teacher Training.





#### **INTERVENTIONS IN SCHOOLS**

Many schools were supported during the year with Whiteboards, Pens Cartoon and Papers ... each school according to