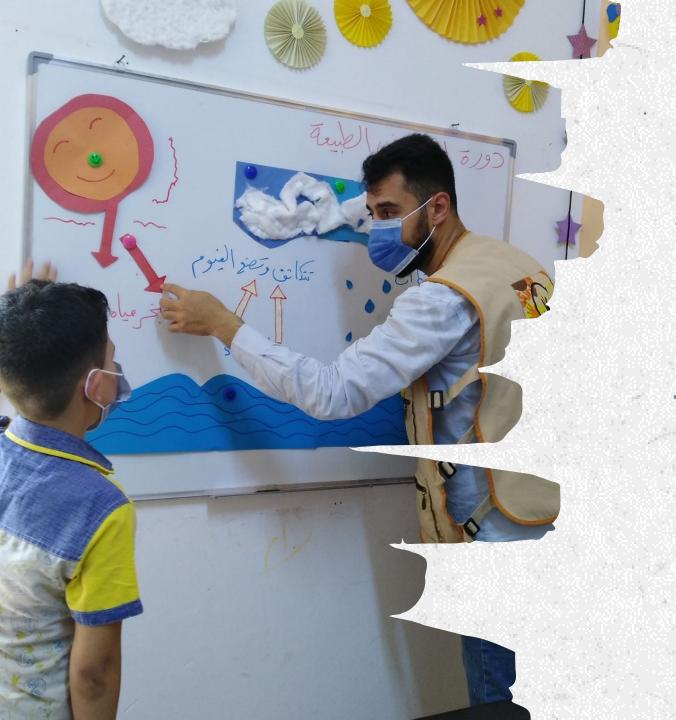

## SSSD

#### **Education Intervention**

2022 Annual Report

#### **FOREWORD**

The Syrian Society for Social Development is a non-governmental organization established in 2009.

SSSD works all over Syria, and provides services in several sectors including Health, Protection, Education, Early recovery and livelihood, Shelter and WASH.

Furthermore, the services are provided to all age groups, focusing on vulnerable populations.

Through all its services, SSSD works by applying its vision, which is:



#### **Restoring Lives ... Rebuilding Communities** So the LEAST become Partners in Transformations that LAST

#### **FOREWORD**

According to the Harmony Memorandum signed between the MoE and SSSD on June 11, 2022, regarding providing educational support to children and dropouts students