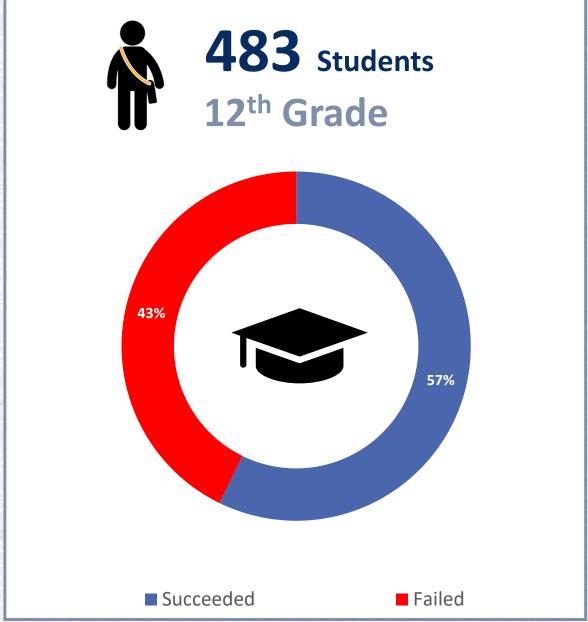

#### **FOREWORD**

According to the Harmony Memorandum signed between the MoE and SSSD on June 11, 2022, regarding providing educational support to children and dropouts students in the following governorates:

Damascus, Rural Damascus, Daraa, Al-Swauda, Deir Ezzor, Aleppo, Tartus, Al-Hasakah and Qamishli, Homs, Hama, Rural Idlib.

Where the Syrian Society for Social Development provided a set of educational activities that meet the needs of the beneficiaries which were monitored in the targeted areas.