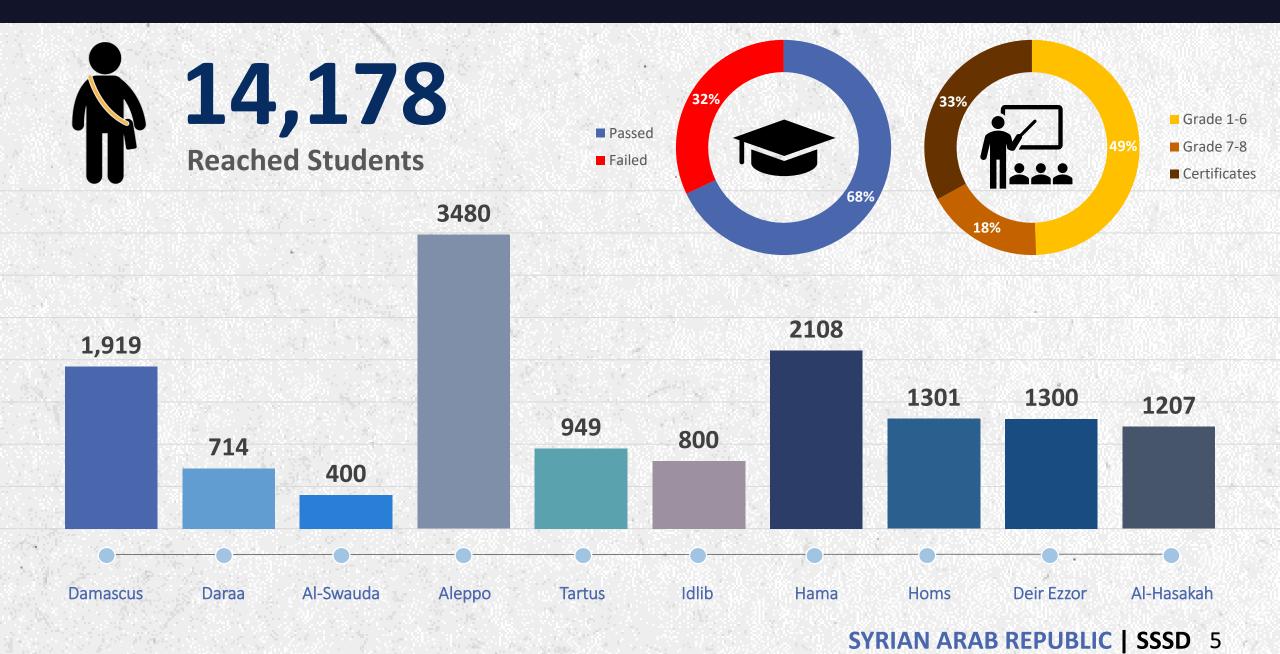

#### **FOREWORD**

According to the Harmony Memorandum signed between the MoE and SSSD on June 11, 2022, regarding providing educational support to children and dropouts students in the following governorates:

Damascus, Rural Damascus, Daraa, Al-Swauda, Deir Ezzor, Aleppo, Tartus, Al-Hasakah and Qamishli, Homs, Hama, Rural Idlib.

Where the Syrian Society for Social Development provided a set of educational activities that meet the needs of the beneficiaries which were monitored in the targeted areas.