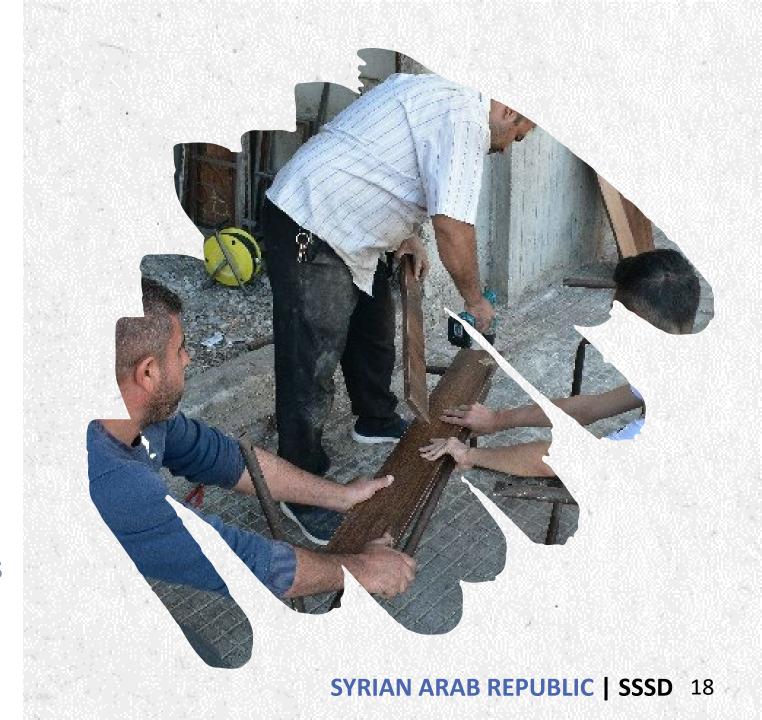

# INITIATIVES IN SCHOOLS

Several initiatives have been established in schools for soft rehabilitation..

Repairing School Benches

WASH - Schoolyard - School Walls

Painting ....