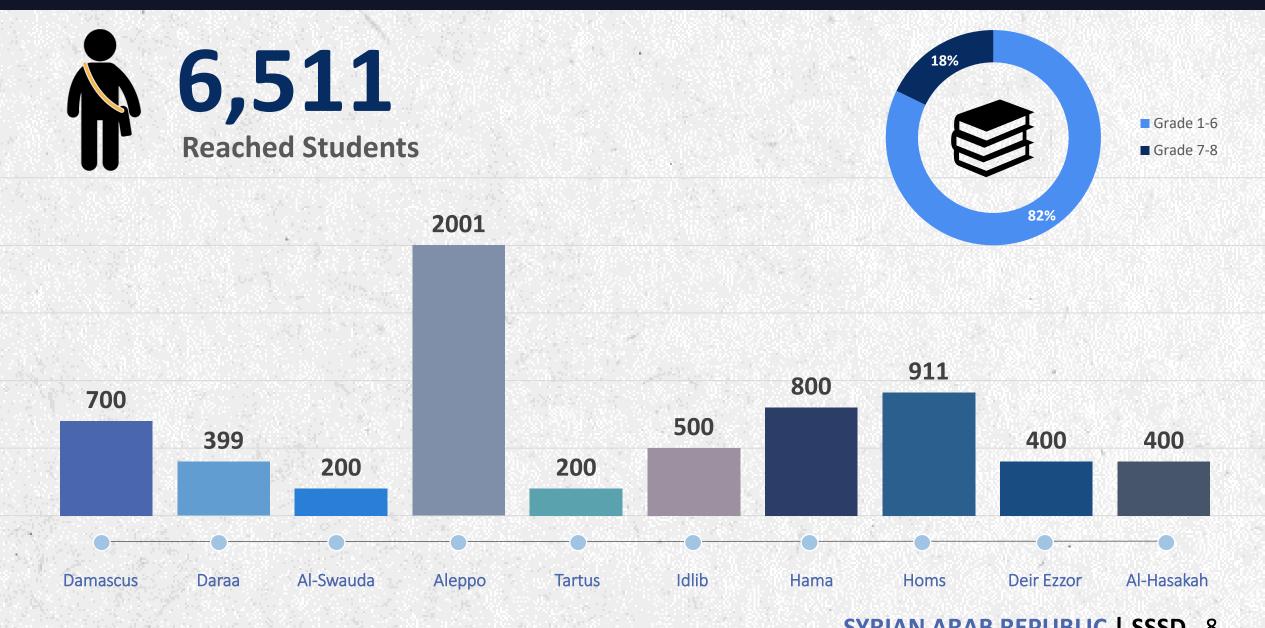

e groups, focusing on vulnerable populations.

Through all its services, SSSD works by applying its vision, which is:



#### **Restoring Lives ... Rebuilding Communities** So the LEAST become Partners in Transformations that LAST

#### **FOREWORD**

According to the Harmony Memorandum signed between the MoE and SSSD on June 11, 2022, regarding providing educational support to children and dropouts students in the following governorates:

Damascus, Rural Damascus, Daraa, Al-Swauda, Deir Ezzor, Aleppo, Tartus, Al-Hasakah and Qamishli, Homs, Hama, Rural Idlib.

Where the Syrian Society for Social Development provided a set of educational activities that meet the needs of the beneficiaries which were monitored in the targeted areas.





#### REMEDIAL CLASSES









#### **HOMEWORK CAFÉ**





#### **CATCH-UP CLASSES**



### **FORSA PROGRAM**

Aims to provide the chance for working dropout children and children who support their parents to register in an Educational Program specified for them, that is appropriate to their working hours, living conditions, and their educational level.

#### **FORSA PROGRAM**





# BOOKS AND STATIONERIES

Were also distributed to children who committed to the Educational sessions.

#### DISTRIBUTION STATIONERY AND LEARNING MATERIALS



#### **INTERVENTIONS IN SCHOOLS**

During the year 2022, interventions took place in

#### 129 Schools

within the Syrian governorates, providing Educational Courses and Teacher Training.





#### **INTERVENTIONS IN SCHOOLS**

Many schools were supported during the year with Whiteboards, Pens Cartoon and Pape