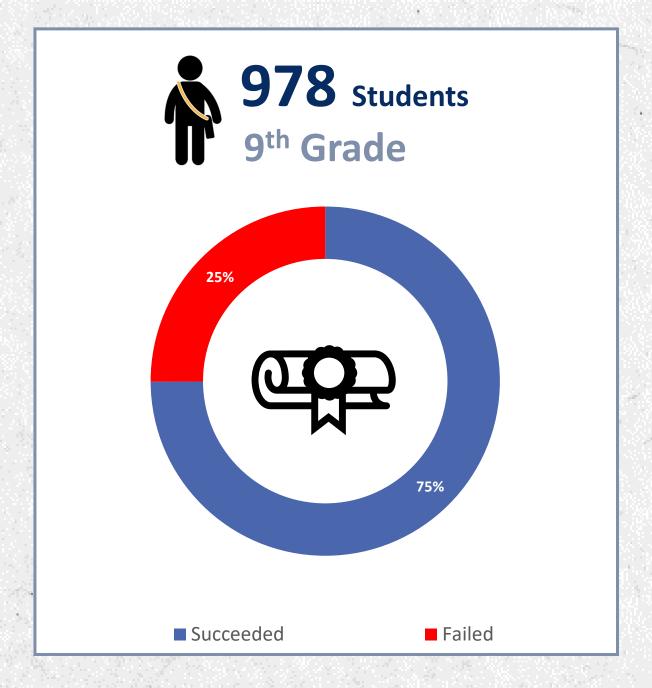

#### **FOREWORD**

According to the Harmony Memorandum signed between the MoE and SSSD on June 11, 2022, regarding providing educational support to children and dropouts students in the following governorates:

Damascus, Rural Damascus, Daraa, Al-Swauda, Deir Ezzor, Aleppo, Tartus, Al-Hasakah and Qamishli, Homs, Hama, Rural Idlib.

Where the Syrian Society for Social Development provided a set of educational activities that meet the needs of the beneficiaries which were monitored in the targeted areas.