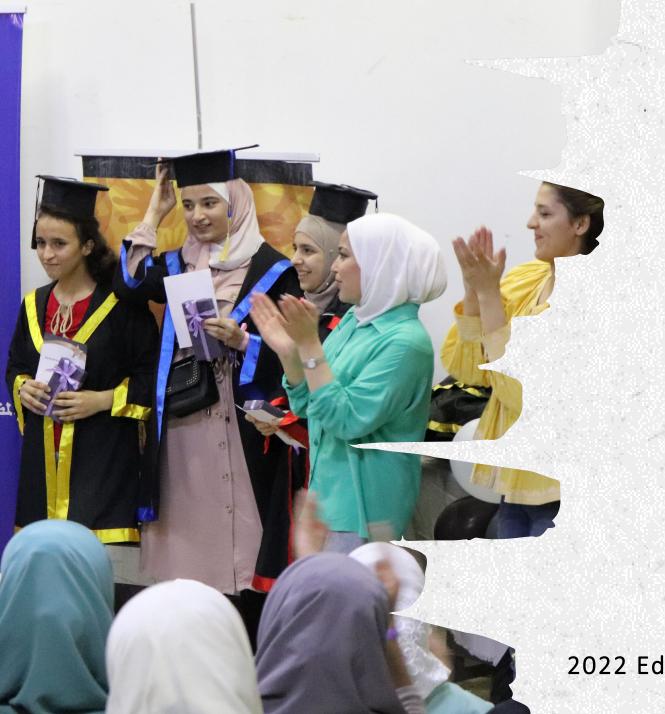

### **FORSA PROGRAM**

Aims to provide the chance for working dropout children and children who support their parents to register in an Educational Program specified for them, that is appropriate to their working hours, living conditions, and their educational level.

#### **FORSA PROGRAM**