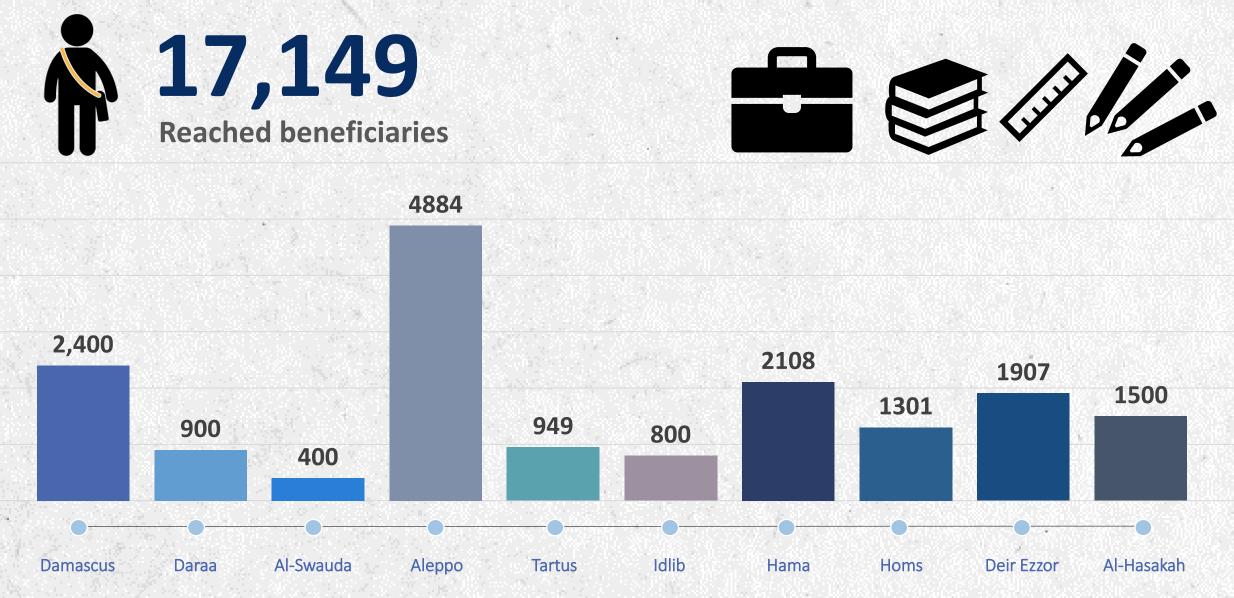

Damascus, Rural Damascus, Daraa, Al-Swauda, Deir Ezzor, Aleppo, Tartus, Al-Hasakah and Qamishli, Homs, Hama, Rural Idlib.

Where the Syrian Society for Social Development provided a set of educational activities that meet the needs of the beneficiaries which were monitored in the targeted areas.