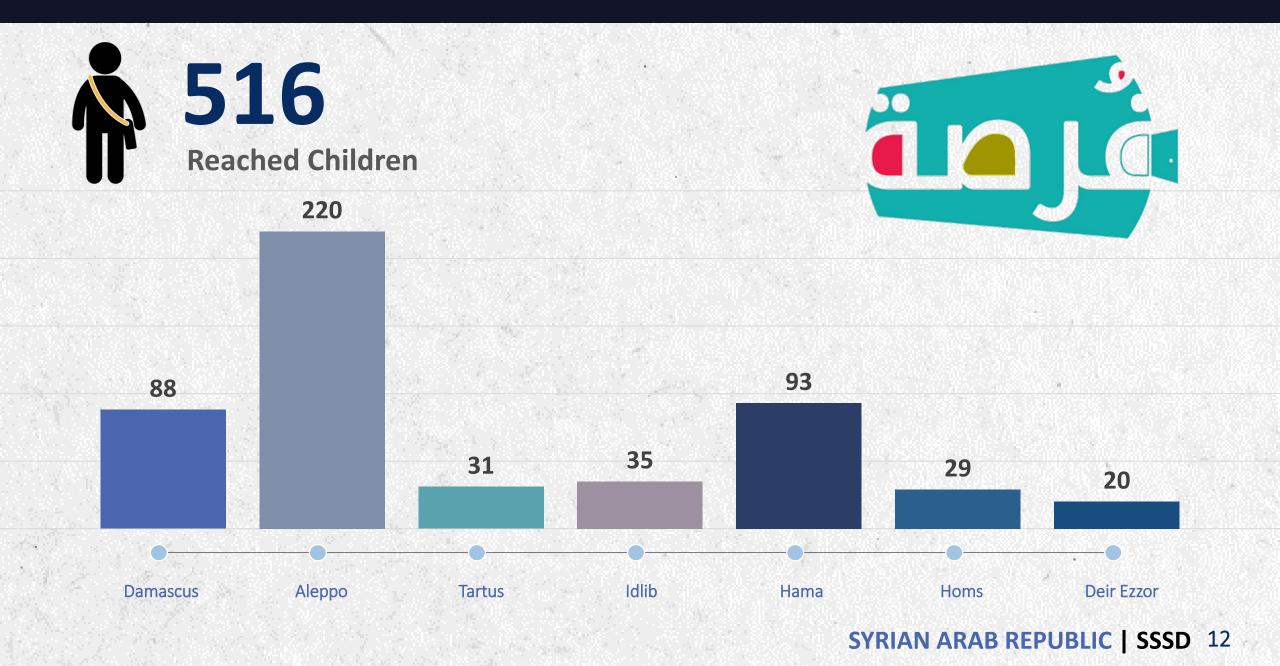

### **FORSA PROGRAM**

Aims to provide the chance for working dropout children and children who support their parents to register in an Educational Program specified for them, that is appropriate to their working hours, living conditions, and their educational level.

#### **FORSA PROGRAM**