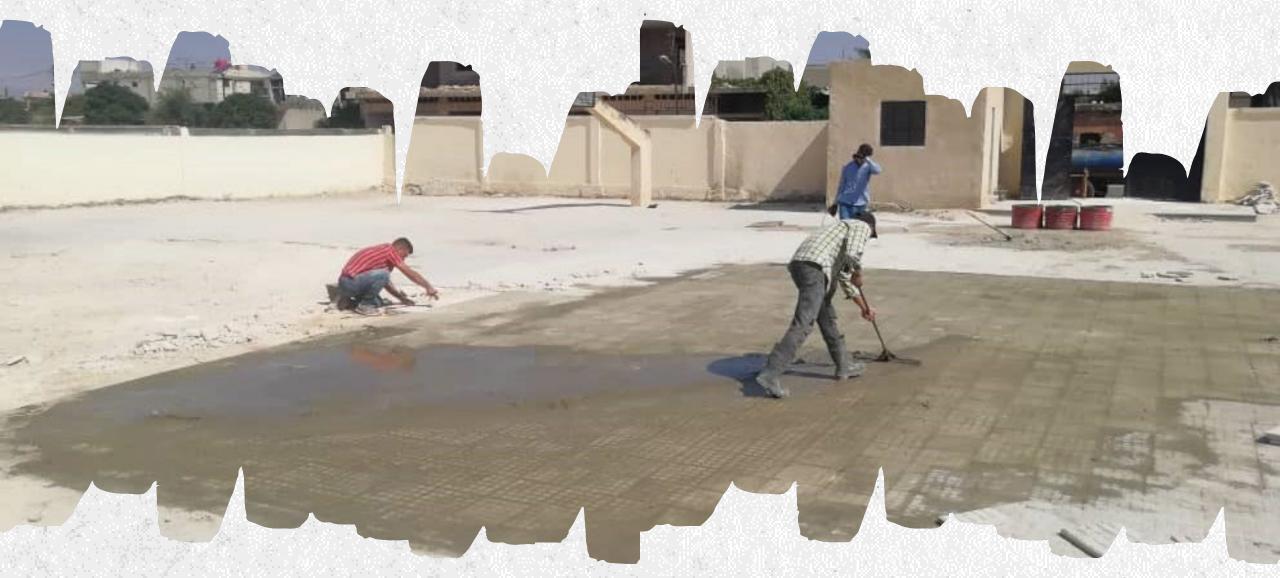

# INITIATIVES IN SCHOOLS

Several initiatives have been established in schools for soft rehabilitation..

Repairing School Benches

WASH - Schoolyard - School Walls

Painting ....