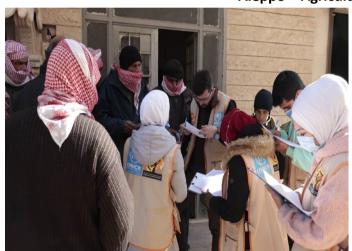

## Some photos of agricultural projects in the governorates:

So that the coordination was as follows:

- ✓ Identify the needs of beneficiaries in the targeted areas.
- ✓ Integrate the Ministry of Agriculture's vision and its strategic plans for agricultural projects.
- ✓ Obtain the necessary approvals.
- ✓ Establish local committees within the areas of intervention.
- ✓ Share the list of potential beneficiaries from the targeted areas by the directorates of agriculture and in coordination with local agricultural committees.
- ✓ Determine the inputs' specifications according to the Ministry of Agriculture's technical standards criteria.
- ✓ Conduct awareness sessions that are related to the inputs to be provided.
- ✓ Inspection of inputs and materials before the distributions and conducting necessary tests.
- ✓ Receipt of materials and delivery to beneficiaries.
- ✓ Monitoring process and impact assessment on beneficiaries.

#### • Beneficiary's selection criteria:

The criteria of selection were developed in coordination with the donors and agricultural directorates, so that all persons of interest to SSSD, including displaced persons, returnees, and members of the host and affected communities, are included to participate and benefit from this program. The selection depends on the consideration of vulnerabilities and their capacities, including current or past experience in agriculture and animal husbandry.