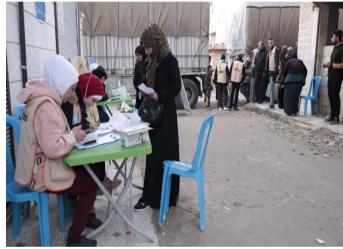

## Some photos of agricultural projects in the governorates:

So that the coordination was as follows:

- ✓ Identify the needs of beneficiaries in the targeted areas.
- ✓ Integrate the Ministry of Agriculture's vision and its strategic plans for agricultural projects.
- ✓ Obtain the necessary approvals.
- ✓ Establish local committees within the areas of intervention.
- ✓ Share the list of potential beneficiaries from the targeted areas by the directorates of agriculture and in coordination with local agricultural committees.
- ✓ Determine the inputs' specifications according to the Ministry of Agriculture's technical standards criteria.
- ✓ Conduct awareness sessions that are related to the inputs to be provided.
- ✓ Inspection of inputs and materials before the distributions and conducting necessary tests.
- ✓ Receipt of materials and delivery to beneficiaries.
- ✓ Monitoring process and impact assessment on beneficiaries.

#### • Beneficiary's selection criteria:

The criteria of selection were developed in coordination with the donors and agricultural directorates, so that all persons of interest to SSSD, including displaced persons, returnees, and members of the host and affected communities, are included to participate and benefit from this program. The selection depends on the consideration of vulnerabilities and their capacities, including current or past experience in agriculture and animal husbandry.