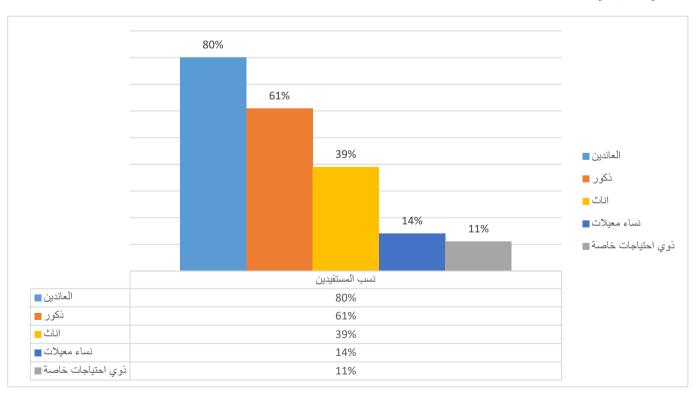

| Pastoral Input         | Composite Feed-Vitamin                                         | 50  | 15  | 35 |
| Homs   | Al-Qusayr -Tal Al-<br>Nabi Mendu                                                     | Agricultural inputs    | Potato Seed-Fertilizer-Pesticides                              | 65  | 50  | 15 |
| Homs   | Al Qusayr -Arajoun                                                                   | Agricultural inputs    | Drip nets - water tank - drip irrigation accessories equipment | 35  | 23  | 12 |
| Homs   | Al-Hosn –Al Zara'a                                                                   | Agricultural inputs    | Hand Pump - Fertilizer - Pesticides - Agricultural Equipment   | 50  | 10  | 40 |

## فيما يلي رسم بياني لوصف الفئات المستهدفة (معايير الهشاشة):



## Some photos of agricultural projects in the governorates:

## **Rural Damascus- Agricultural Distributions**





Aleppo – Agricultural Distributions





Idlib – Agricultural Distributions - Pastoral





## Homs – Agricultural Distributions





Tartus – Agricultural Distributions





Hama – Agricultural Distributions